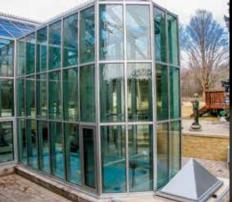

# SKYLIGHTS

kylights are an elegant addition to any living space, adding natural light and warmth to your indoor environment. Some systems are operable, allowing you to add the desirable amount of ventilation to your area. Fixed, venting, operable, retractable, domed and walkable skylight variations are all part of Solar Innovations<sup>®</sup> offerings.