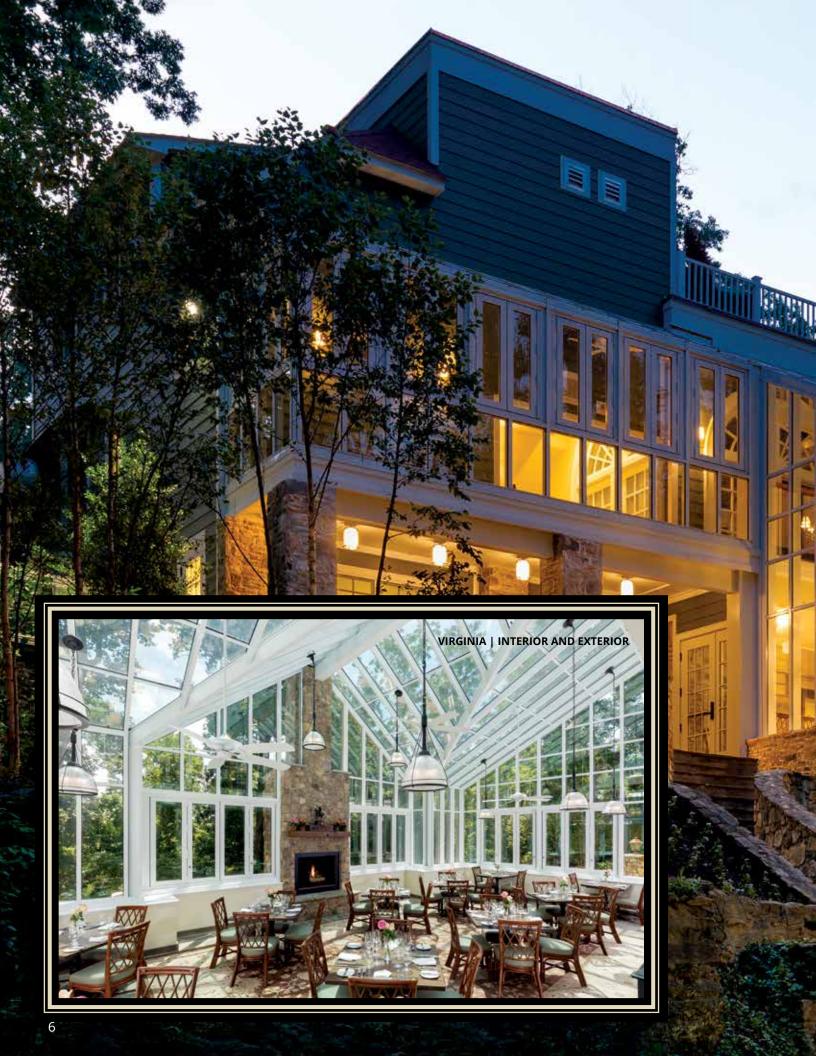

## CONSERVATORIES

COLORADO | INTERIOR AND EXTERIOR

ith elegant lines and exquisite detail, conservatories are the ultimate extension between your living space and the environment. These structures provide a functional sanctuary with timeless architectural features.

The charm and beauty of classic English conservatories cannot be surpassed, but their performance can be enhanced with Solar Innovations<sup>®</sup> proven product line.

Conservatories allow homeowners to take in the beauty of nature, all from the comfort of their home. Customers can design unique environments that allow for plant growth and entertainment.

VERMONT | INTERIOR AND EXTERIOR

olar Innovations®' conservatories are 0 as unique as their owners. Our dedicated team specializes in custom conservatory configurations and customer-specific aesthetic appeal. Solar Innovations®' skilled team of designers will work with you to create the personal retreat of your dreams. Even after installation is completed, we will continue to provide quality customer service.

**NEW JERSEY | INTERIOR AND EXTERIOR** 

Sraditional English conservatories have certain architectural limitations. Created for milder climates, these delicate structures are prone to air and water infiltration after repeated exposure to the elements. In the harsh winters a typical English conservatory can lose significant heat; under the burning sun of summer, the delicate wood and vinyl materials may warp and fade prematurely.

Solar Innovations<sup>®</sup> conservatories offer superior design and functionality over those from the past. Our products withstand the most brutal outdoor weather, while retaining a superior level of

craftsmanship and detail just like their elegant English counterparts. The thermally-enhanced aluminum system, combined with the best of modern glass technology, proper ventilation, and shading, ensure many years of comfortable four-season use. In addition, our conservatories can be designed to meet virtually any structural need, including hurricane and seismic requirements.