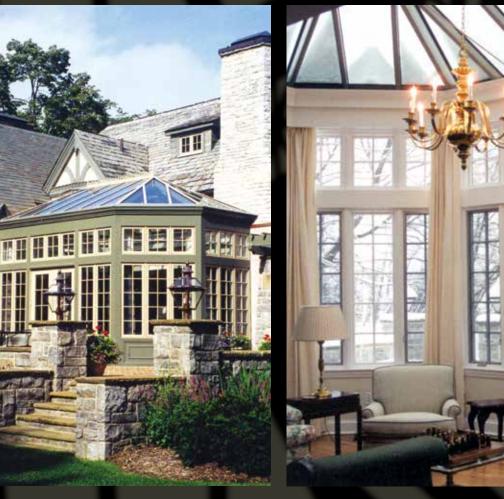

#### MASSACHUSETTS

olar Innovations<sup>®'</sup> conservatories are not limited to all-aluminum designs. Aluminum exterior/wood interior options are available featuring solid Mahogany or laminates of Southern Yellow Pine, Western Red Cedar, and Douglas Fir. Other woods, such as Redwood, Cherry, or Spanish Cedar, can be integrated upon request. The advanced design of our aluminum glazing system isolates the moisture from the wood, preventing water damage. The virtually maintenance-free aluminum exterior protects the delicate interior wood from environmental extremes.