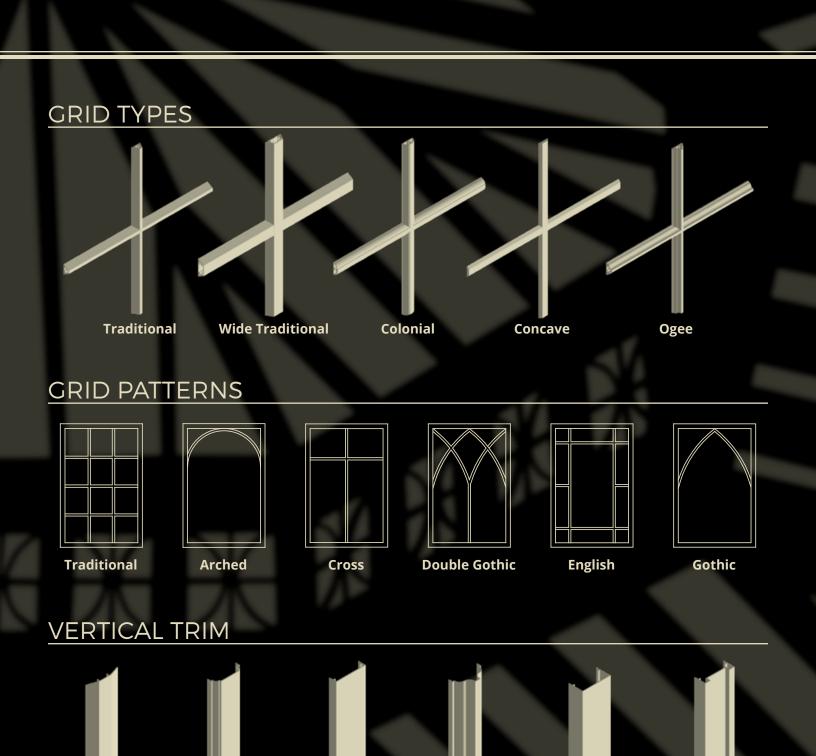

We offer the most complete selection of decorative elements in the industry, including extruded moldings, gutters, ridge cresting, and finials. These create exquisite detail that was previously only available in all-wood conservatories.

# DECORATIVE TOUCHES

ecorative accessories will take your structure from the ordinary to the extraordinary. Decorative features give conservatories and greenhouses the classic English charm that our customers have grown to love and expect.