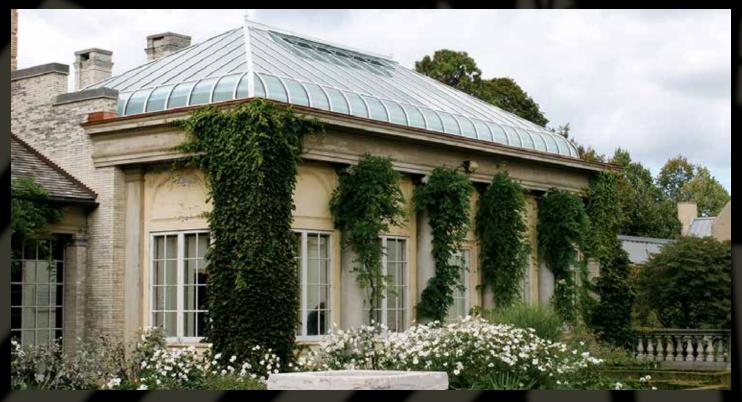

#### MASSACHUSETTS

olar Innovations<sup>®'</sup> conservatories are not limited to all-aluminum designs. Aluminum exterior/wood interior options are available featuring solid Mahogany or laminates of Southern Yellow Pine, Western Red Cedar, and Douglas Fir. Other woods, such as Redwood, Cherry, or Spanish Cedar, can be integrated upon request. The advanced design of our aluminum glazing system isolates the moisture from the wood, preventing water damage. The virtually maintenance-free aluminum exterior protects the delicate interior wood from environmental extremes.