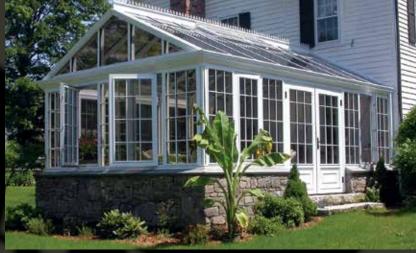

**NEW JERSEY | INTERIOR AND EXTERIOR** 

Sraditional English conservatories have certain architectural limitations. Created for milder climates, these delicate structures are prone to air and water infiltration after repeated exposure to the elements. In the harsh winters a typical English conservatory can lose significant heat; under the burning sun of summer, the delicate wood and vinyl materials may warp and fade prematurely.

Solar Innovations<sup>®</sup> conservatories offer superior design and functionality over those from the past. Our products withstand the most brutal outdoor weather, while retaining a superior level of

craftsmanship and detail just like their elegant English counterparts. The thermally-enhanced aluminum system, combined with the best of modern glass technology, proper ventilation, and shading, ensure many years of comfortable four-season use. In addition, our conservatories can be designed to meet virtually any structural need, including hurricane and seismic requirements.