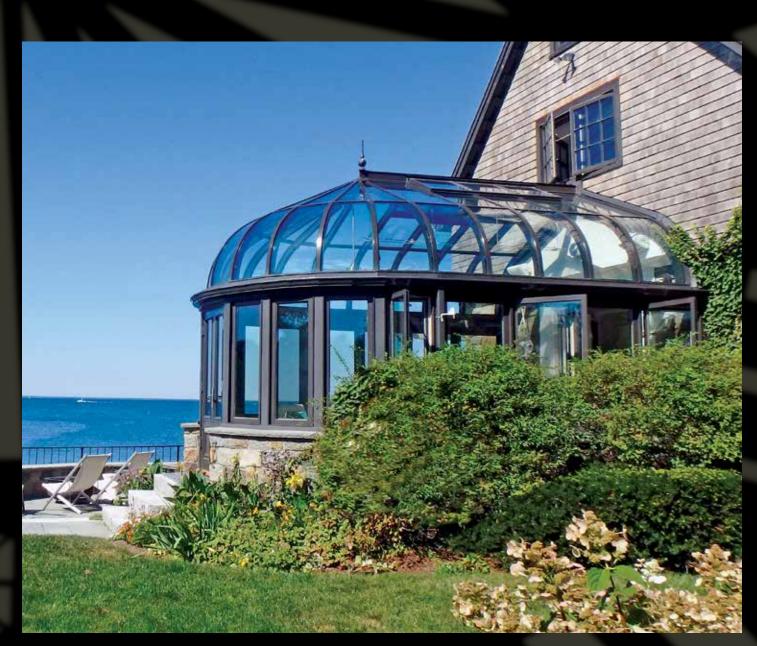

SACHUSETTS | INTERIOR AND EXTERIOR

Ur thorough design, engineering, and fabrication processes allow Solar Innovations<sup>®</sup> to create a wide range of custom structures in the most efficient and economical manner. The result is a well engineered, pre-fabricated system with precise fit and finish.

As the recognized leader among American aluminum conservatory manufacturers, Solar Innovations<sup>®</sup> provides the customization and level of quality you have been looking for. We offer a large selection of glazing options, including some of the highest performance combinations available. Set your structure apart with copper, stainless steel, bronze, simulated lead coated copper, or wood cladding.





оню



CONNECTICUT | INTERIOR AND EXTERIOR













PENNSYLVANIA

PENNSYLVANIA



#### MASSACHUSETTS

olar Innovations<sup>®'</sup> conservatories are not limited to all-aluminum designs. Aluminum exterior/wood interior options are available featuring solid Mahogany or laminates of Southern Yellow Pine, Western Red Cedar, and Douglas Fir. Other woods, such as Redwood, Cherry, or Spanish Cedar, can be integrated upon request. The advanced design of our aluminum glazing system isolates the moisture from the wood, preventing water damage. The virtually maintenance-free aluminum exterior protects the delicate interior wood from environmental extremes.

We offer the most complete selection of decorative elements in the industry, including extruded moldings, gutters, ridge cresting, and finials. These create exquisite detail that was previously only available in all-wood co