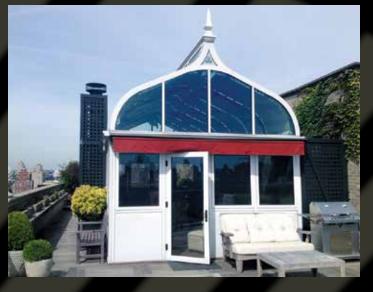

# SKYLIGHTS

kylights are an elegant addition to any living space, adding natural light and warmth to your indoor environment. Some systems are operable, allowing you to add the desirable amount of ventilation to your area. Fixed, venting, operable, retractable, domed and walkable skylight variations are all part of Solar Innovations<sup>®</sup> offerings.

**NEW JERSEY | EXTERIOR** 

**NEW YORK** 

PENNSYLVANIA

NEW JERSEY | INTERIOR

MARYLAND

VIRGINIA

NEW YORK

NEW YORK