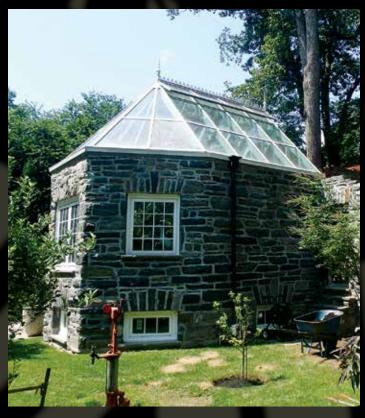

# SKYLIGHTS

kylights are an elegant addition to any living space, adding natural light and warmth to your indoor environment. Some systems are operable, allowing you to add the desirable amount of ventilation to your area. Fixed, venting, operable, retractable, domed and walkable skylight variations are all part of Solar Innovations<sup>®</sup> offerings.