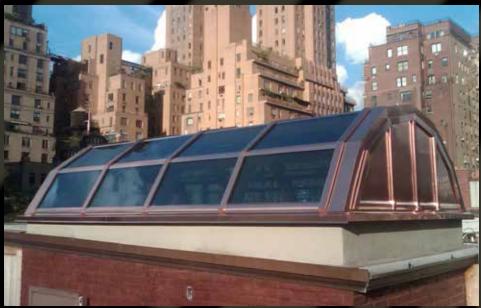

# SKYLIGHTS

kylights are an elegant addition to any living space, adding natural light and warmth to your indoor environment. Some systems are operable, allowing you to add the desirable amount of ventilation to your area. Fixed, venting, operable, retractable, domed and walkable skylight variations are all part of Solar Innovations<sup>®</sup> offerings.

NEW YORK

CALIFORNIA

#### CALIFORNIA

NEW YORK

BRITISH VIRGIN ISLANDS