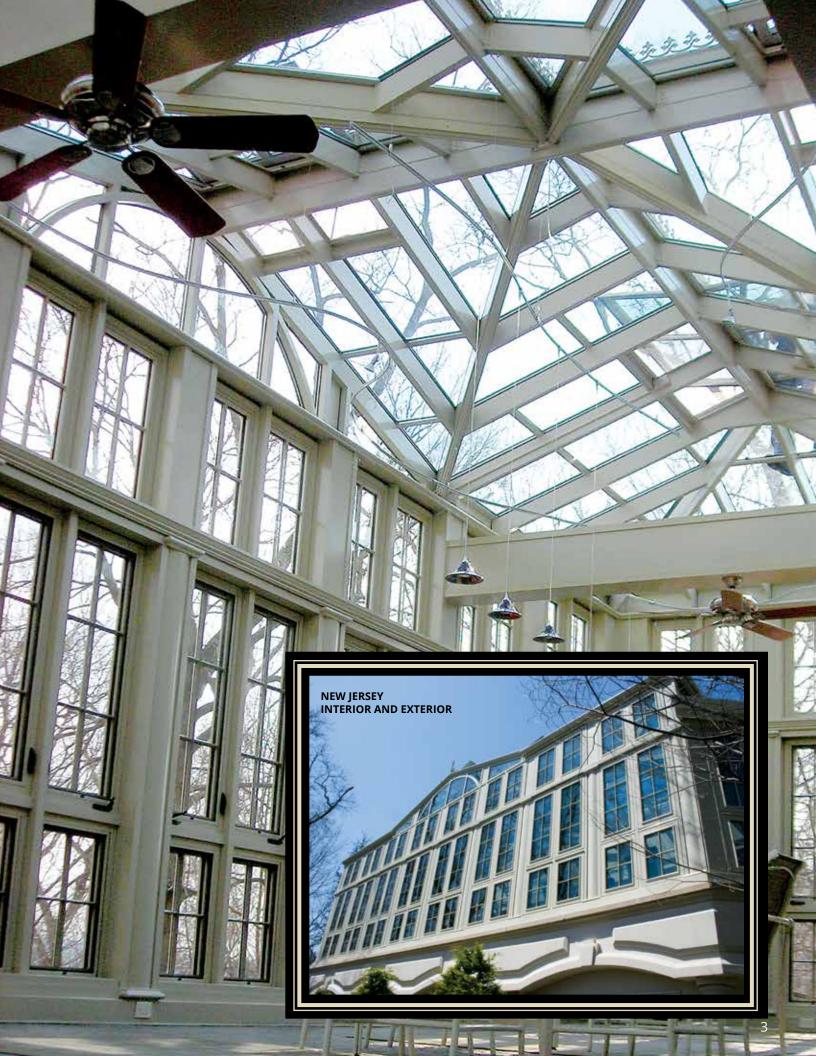

**NEW JERSEY | INTERIOR AND EXTERIOR** 

Sraditional English conservatories have certain architectural limitations. Created for milder climates, these delicate structures are prone to air and water infiltration after repeated exposure to the elements. In the harsh winters a typical English conservatory can lose significant heat; under the burning sun of summer, the delicate wood and vinyl materials may warp and fade prematurely.

Solar Innovations<sup>®</sup> conservatories offer superior design and functionality over those from the past. Our products withstand the most brutal outdoor weather, while retaining a superior level of

craftsmanship and detail just like their elegant English counterparts. The thermally-enhanced aluminum system, combined with the best of modern glass technology, proper ventilation, and shading, ensure many years of comfortable four-season use. In addition, our conservatories can be designed to meet virtually any structural need, including hurricane and seismic requirements.