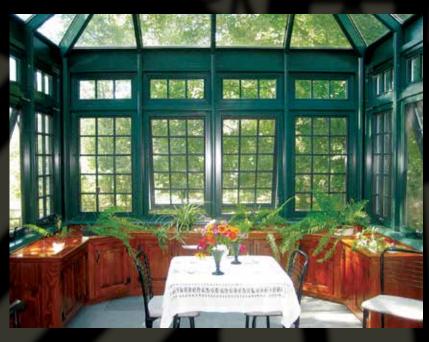

#### MASSACHUSETTS

olar Innovations<sup>®'</sup> conservatories are not limited to all-aluminum designs. Aluminum exterior/wood interior options are available featuring solid Mahogany or laminates of Southern Yellow Pine, Western Red Cedar, and Douglas Fir. Other woods, such as Redwood, Cherry, or Spanish Cedar, can be integrated upon request. The advanced design of our aluminum glazing system isolates the moisture from the wood, preventing water damage. The virtually maintenance-free aluminum exterior protects the delicate interior wood from environmental extremes.