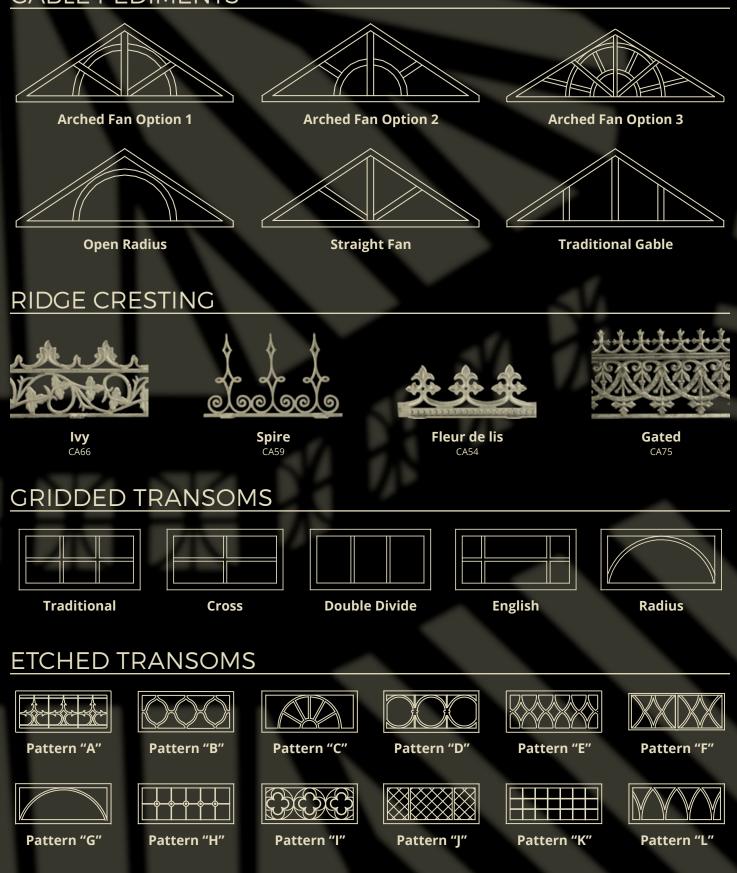

We offer the most complete selection of decorative elements in the industry, including extruded moldings, gutters, ridge cresting, and finials. These create exquisite detail that was previously only available in all-wood conservatories.

# DECORATIVE TOUCHES

ecorative accessories will take your structure from the ordinary to the extraordinary. Decorative features give conservatories and greenhouses the classic English charm that our customers have grown to love and expect.

#### GABLE PEDIMENTS

Solar Innovations<sup>®</sup> | 31 Roberts Road, Pine Grove, PA 17963 | 800 618 0669 © Copyright 2019 Solar Innovations<sup>®</sup>. All Rights Reserved. | Revised Date: 11/6/2019