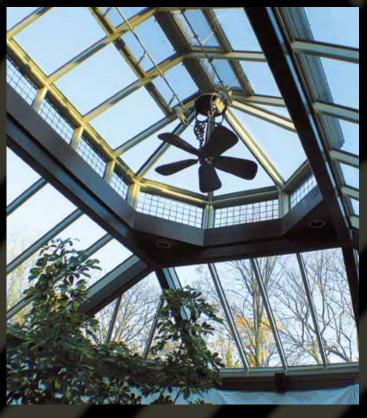

# SKYLIGHTS

kylights are an elegant addition to any living space, adding natural light and warmth to your indoor environment. Some systems are operable, allowing you to add the desirable amount of ventilation to your area. Fixed, venting, operable, retractable, domed and walkable skylight variations are all part of Solar Innovations<sup>®</sup> offerings.