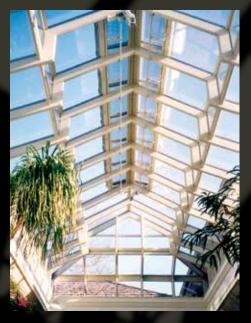

# SKYLIGHTS

kylights are an elegant addition to any living space, adding natural light and warmth to your indoor environment. Some systems are operable, allowing you to add the desirable amount of ventilation to your area. Fixed, venting, operable, retractable, domed and walkable skylight variations are all part of Solar Innovations<sup>®</sup> offerings.

**NEW JERSEY | EXTERIOR** 

**NEW YORK** 

PENNSYLVANIA

NEW JERSEY | INTERIOR

MARYLAND

VIRGINIA

NEW YORK

NEW YORK