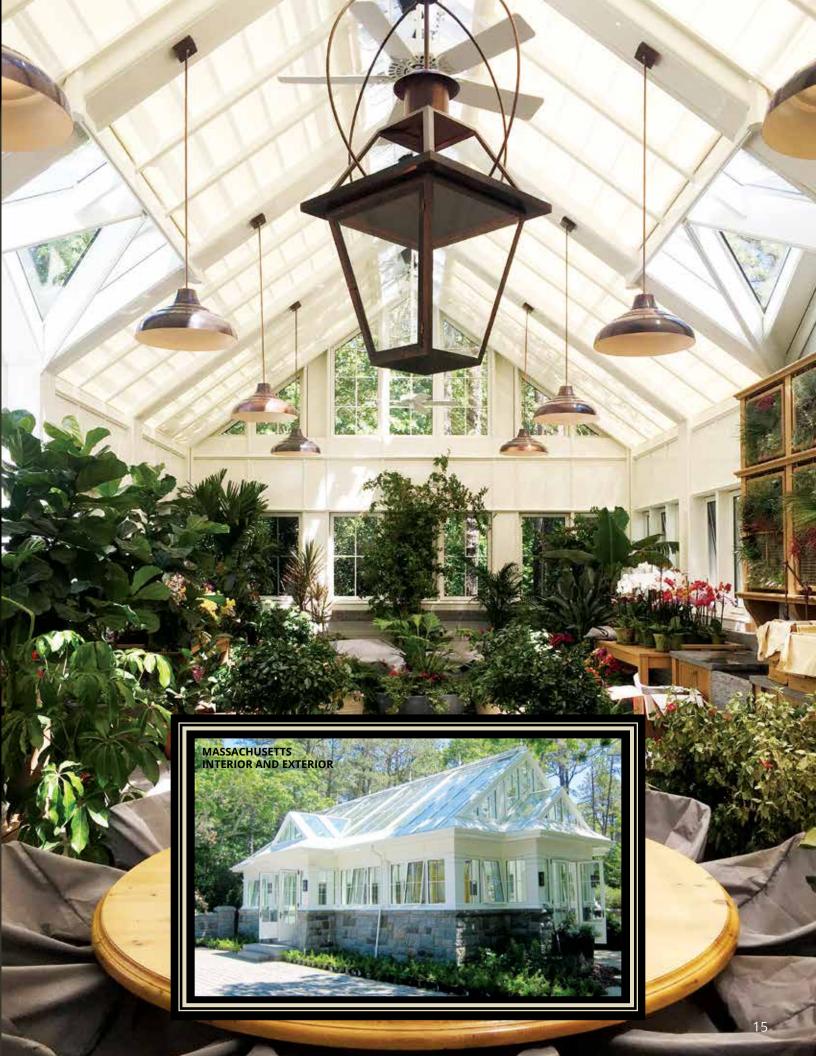

#### MASSACHUSETTS

olar Innovations<sup>®'</sup> conservatories are not limited to all-aluminum designs. Aluminum exterior/wood interior options are available featuring solid Mahogany or laminates of Southern Yellow Pine, Western Red Cedar, and Douglas Fir. Other woods, such as Redwood, Cherry, or Spanish Cedar, can be integrated upon request. The advanced design of our aluminum glazing system isolates the moisture from the wood, preventing water damage. The virtually maintenance-free aluminum exterior protects the delicate interior wood from environmental extremes.