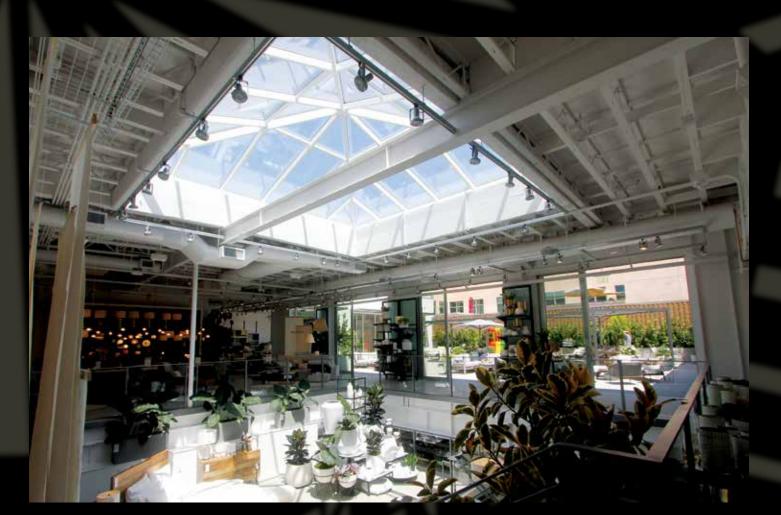

# SKYLIGHTS

kylights are an elegant addition to any living space, adding natural light and warmth to your indoor environment. Some systems are operable, allowing you to add the desirable amount of ventilation to your area. Fixed, venting, operable, retractable, domed and walkable skylight variations are all part of Solar Innovations<sup>®</sup> offerings.

**NEW JERSEY | EXTERIOR** 

**NEW YORK** 

PENNSYLVANIA

NEW JERSEY | INTERIOR

MARYLAND

VIRGINIA

NEW YORK

NEW YORK

NEW YORK

CALIFORNIA

#### CALIFORNIA

NEW YORK

BRITISH VIRGIN ISLANDS