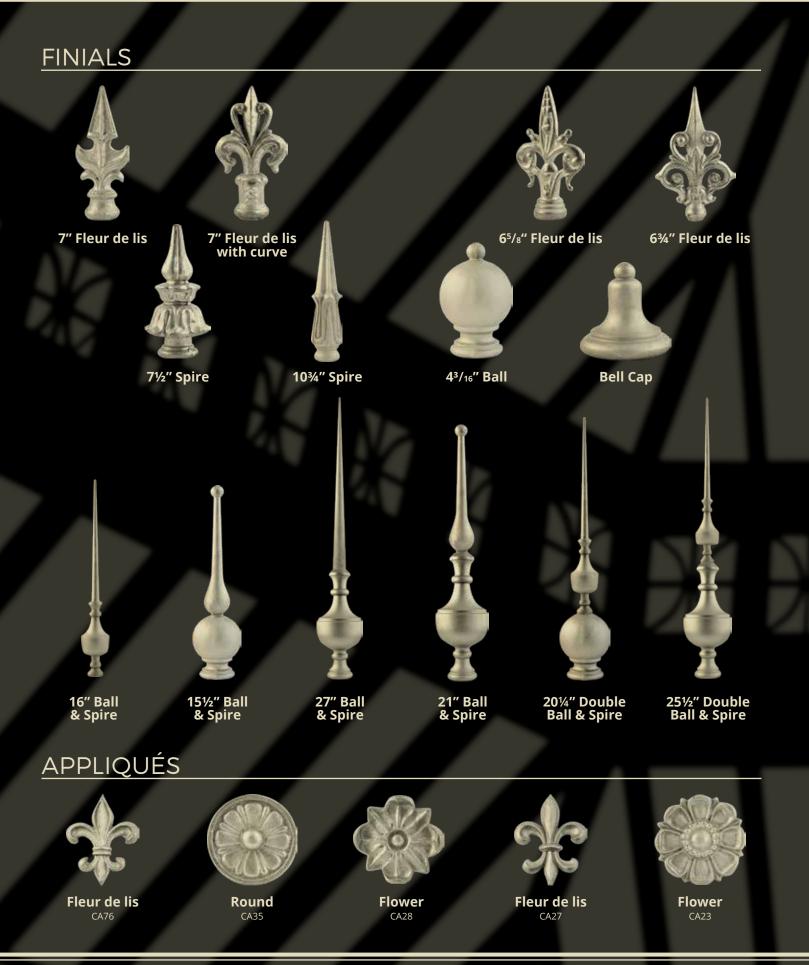

We offer the most complete selection of decorative elements in the industry, including extruded moldings, gutters, ridge cresting, and finials. These create exquisite detail that was previously only available in all-wood conservatories.

# DECORATIVE TOUCHES

ecorative accessories will take your structure from the ordinary to the extraordinary. Decorative features give conservatories and greenhouses the classic English charm that our customers have grown to love and expect.