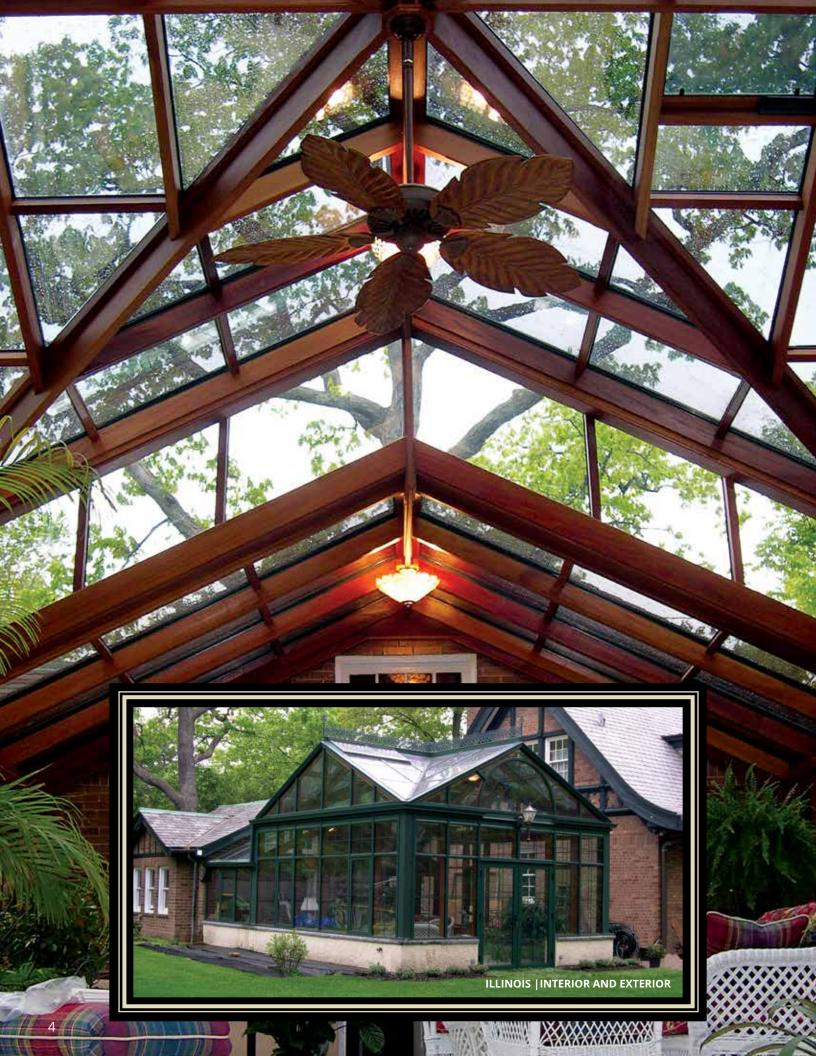

#### MASSACHUSETTS

olar Innovations<sup>®'</sup> conservatories are not limited to all-aluminum designs. Aluminum exterior/wood interior options are available featuring solid Mahogany or laminates of Southern Yellow Pine, Western Red Cedar, and Douglas Fir. Other woods, such as Redwood, Cherry, or Spanish Cedar, can be integrated upon request. The advanced design of our aluminum glazing system isolates the moisture from the wood, preventing water damage. The virtually maintenance-free aluminum exterior protects the delicate interior wood from environmental extremes.