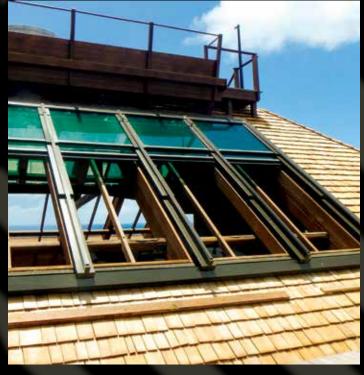

# SKYLIGHTS

kylights are an elegant addition to any living space, adding natural light and warmth to your indoor environment. Some systems are operable, allowing you to add the desirable amount of ventilation to your area. Fixed, venting, operable, retractable, domed and walkable skylight variations are all part of Solar Innovations<sup>®</sup> offerings.

**NEW JERSEY | EXTERIOR** 

**NEW YORK** 

PENNSYLVANIA

NEW JERSEY | INTERIOR

MARYLAND

VIRGINIA

NEW YORK

NEW YORK

NEW YORK

CALIFORNIA

#### CALIFORNIA

NEW YORK

BRITISH VIRGIN ISLANDS