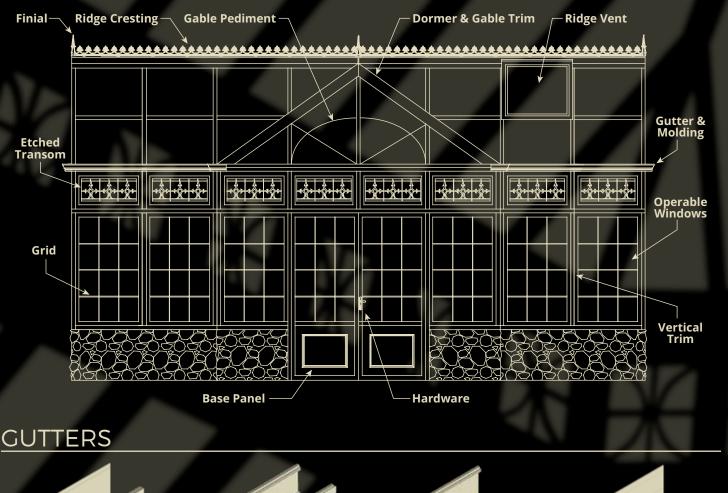

We offer the most complete selection of decorative elements in the industry, including extruded moldings, gutters, ridge cresting, and finials. These create exquisite detail that was previously only available in all-wood conservatories.

# DECORATIVE TOUCHES

ecorative accessories will take your structure from the ordinary to the extraordinary. Decorative features give conservatories and greenhouses the classic English charm that our customers have grown to love and expect.

#### GABLE PEDIMENTS

Solar Innovations<sup>®</sup> | 31 Roberts Road, Pine Grove, PA 17963 | 800 618 0669 © Copyright 2019 Solar Innovations<sup>®</sup>. All Rights Reserved. | Revised Date: 11/6/2019