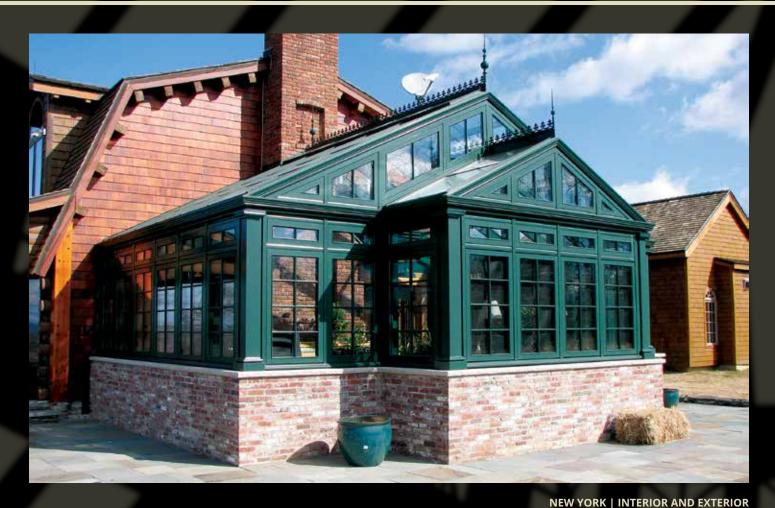

#### MASSACHUSETTS

olar Innovations<sup>®'</sup> conservatories are not limited to all-aluminum designs. Aluminum exterior/wood interior options are available featuring solid Mahogany or laminates of Southern Yellow Pine, Western Red Cedar, and Douglas Fir. Other woods, such as Redwood, Cherry, or Spanish Cedar, can be integrated upon request. The advanced design of our aluminum glazing system isolates the moisture from the wood, preventing water damage. The virtually maintenance-free aluminum exterior protects the delicate interior wood from environmental extremes.