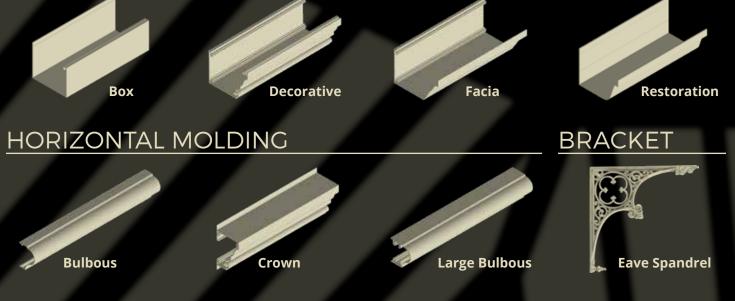

We offer the most complete selection of decorative elements in the industry, including extruded moldings, gutters, ridge cresting, and finials. These create exquisite detail that was previously only available in all-wood conservatories.

# DECORATIVE TOUCHES

ecorative accessories will take your structure from the ordinary to the extraordinary. Decorative features give conservatories and greenhouses the classic English charm that our customers have grown to love and expect.