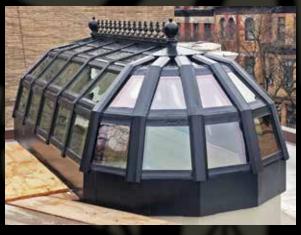

# SKYLIGHTS

kylights are an elegant addition to any living space, adding natural light and warmth to your indoor environment. Some systems are operable, allowing you to add the desirable amount of ventilation to your area. Fixed, venting, operable, retractable, domed and walkable skylight variations are all part of Solar Innovations<sup>®</sup> offerings.

**NEW JERSEY | EXTERIOR** 

**NEW YORK** 

PENNSYLVANIA

NEW JERSEY | INTERIOR

MARYLAND

VIRGINIA

NEW YORK

NEW YORK