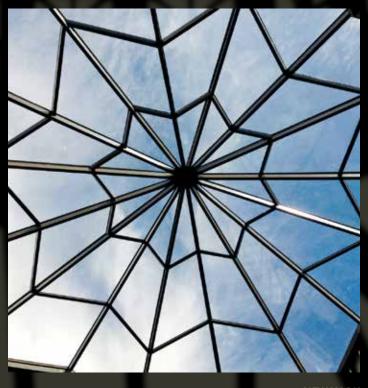

# SKYLIGHTS

kylights are an elegant addition to any living space, adding natural light and warmth to your indoor environment. Some systems are operable, allowing you to add the desirable amount of ventilation to your area. Fixed, venting, operable, retractable, domed and walkable skylight variations are all part of Solar Innovations<sup>®</sup> offerings.

**NEW JERSEY | EXTERIOR** 

**NEW YORK** 

PENNSYLVANIA

NEW JERSEY | INTERIOR

MARYLAND

VIRGINIA

NEW YORK

NEW YORK

NEW YORK

CALIFORNIA

#### CALIFORNIA

NEW YORK

BRITISH VIRGIN ISLANDS