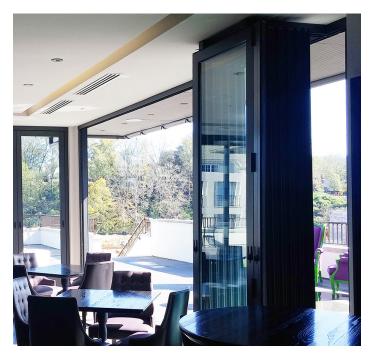

# A System That Integrates well with the Hotel

Solar Innovations® Architectural Glazing System's install team fulfilled this need by installing a set of custom Slide & Stack Glass Wall Systems into the bar's outer-facing walls. Each seven-panel unit measured in at an impressive 9 feet and 10¼ inches from base to ceiling. The top-loaded panel systems individually travel along a track, stacking neatly at the end to grant

guests an easy transition from drinks at the indoor bar to lively conversations around the firepit outside.

Doors close just as easily as they open and, when they do, they work just as well. Each Slide & Stack Glass Wall System is equipped a 180-degree heavy two-point lock system, providing security from any unwanted guests and the elements alike. The systems' framing is finished in AAMA 2603 Standard Bronze and blends straight into the Grand Bohemian's style. This Slide & Stack System is complete with 1-inch clear tempered insulated glazing.