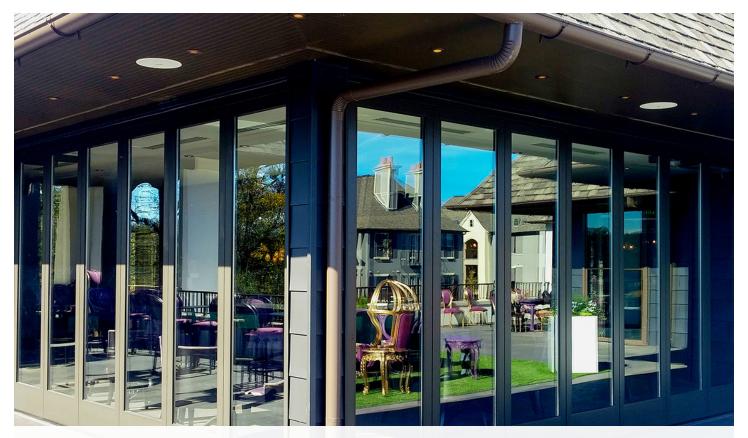

#### **Unusual Style Hotel Offers**

A mixture of unusual curiosities, saturated finishes, and artistically adorned walls, the Grand Bohemian Hotel Mountain Brook is where luxury collides with a side of contemporary. As an establishment that promotes an indulgence of the senses, it was natural to offer guests an experience rooted in this philosophy. When this customer sought to elevate its stylized rooftop bar with an infusion of Alabaman summer night air, Solar Innovations® answered the call.

# A System That Integrates well with the Hotel

Solar Innovations® Architectural Glazing System's install team fulfilled this need by installing a set of custom Slide & Stack Glass Wall Systems into the bar's outer-facing walls. Each seven-panel unit measured in at an impressive 9 feet and 10¼ inches from base to ceiling. The top-loaded panel systems individually travel along a track, stacking neatly at the end to grant

guests an easy transition from drinks at the indoor bar to lively conversations around the firepit outside.

Doors close just as easily as they open and, when they do, they work just as well. Each Slide & Stack Glass Wall System is equipped a 180-degree heavy two-point lock system, providing security from any unwanted guests and the elements alike. The systems' framing is finished in AAMA 2603 Standard Bronze and blends straight into the Grand Bohemian's style. This Slide & Stack System is complete with 1-inch clear tempered insulated glazing.