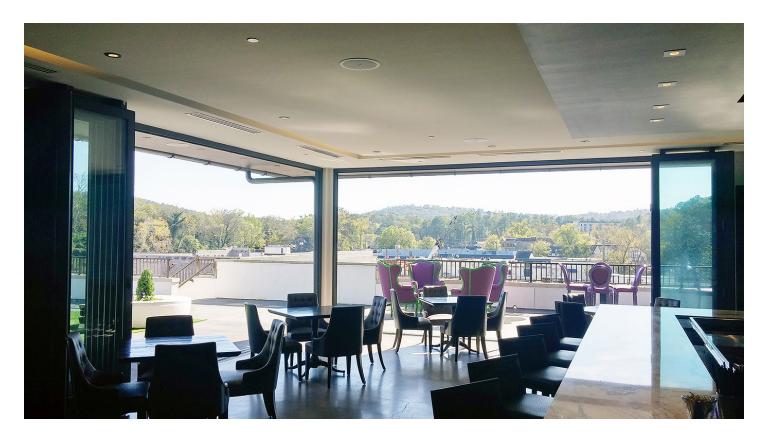

# A System That Integrates well with the Hotel

Solar Innovations® Architectural Glazing System's install team fulfilled this need by installing a set of custom Slide & Stack Glass Wall Systems into the bar's outer-facing walls. Each seven-panel unit measured in at an impressive 9 feet and 10¼ inches from base to ceiling. The top-loaded panel systems individually travel along a track, stacking neatly at the end to grant

guests an easy transition from drinks at the indoor bar to lively conversations around the firepit outside.

Doors close just as easily as they open and, when they do, they work just as well. Each Slide & Stack Glass Wall System is equipped a 180-degree heavy two-point lock system, providing security from any unwanted guests and the elements alike. The systems' framing is finished in AAMA 2603 Standard Bronze and blends straight into the Grand Bohemian's style. This Slide & Stack System is complete with 1-inch clear tempered insulated glazing.