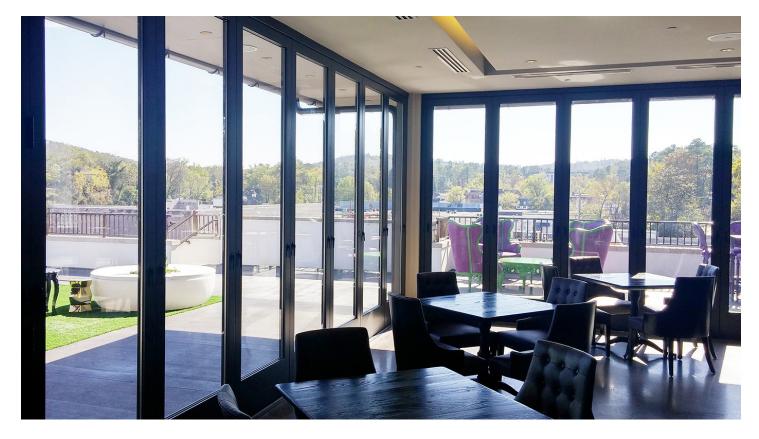

#### **Unusual Style Hotel Offers**

A mixture of unusual curiosities, saturated finishes, and artistically adorned walls, the Grand Bohemian Hotel Mountain Brook is where luxury collides with a side of contemporary. As an establishment that promotes an indulgence of the senses, it was natural to offer guests an experience rooted in this philosophy. When this customer sought to elevate its stylized rooftop bar with an infusion of Alabaman summer night air, Solar Innovations® answered the call.

# A System That Integrates well with the Hotel

Solar Innovations® Architectural Glazing System's install team fulfilled this need by installing a set of custom Slide & Stack Glass Wall Systems into the bar's outer-facing walls. Each seven-panel unit measured in at an impressive 9 feet and 10¼ inches from base to ceiling. The top-loaded panel systems individually travel along a track, stacking neatly at the end to grant

guests an easy transition from drinks at the indoor bar to lively conversations around the firepit outside.

Doors close just as easily as they open and, when they do, they work just as well. Each Slide & Stack Glass Wall System is equipped a 180-degree heavy two-point lock system, providing security from any unwanted guests and the elements alike. The systems' framing is finished in AAMA 2603 Standard Bronze and blends straight into the Grand Bohemian's style. This Slide & Stack System is complete with 1-inch clear tempered insulated glazing.