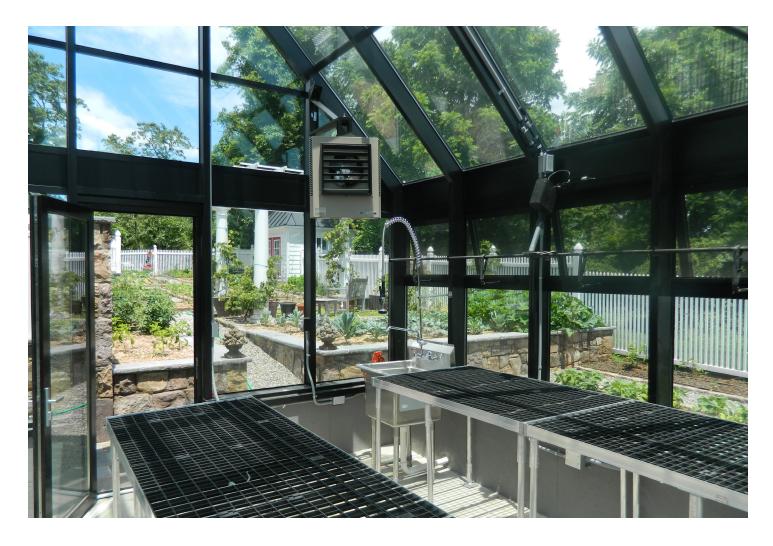

#### **Greenhouse of Their Dreams**

Knowing their wants and needs, the customer's decided a larger scale greenhouse was the way to go. Picking colors and other design specific requirements was a breeze, especially when the owners wish list was completely exceeded by our team. The owners picked Solar Innovations® standard black frame finish, added operable ridge and eave vents and large greenhouse benches to make this greenhouse fully functional. This straight eave double pitch greenhouse is made from aluminum, glazed with LoE 272 tempered glass, and accented with a stone wall around the exterior border to compliment the client's choice of décor that was already present in their side garden. This greenhouse serves its purpose on a residential plot conveniently located a few steps from home.

### **Exceeded Expectations Combined with Usability**

After the large straight eave double pitch greenhouse was constructed, it left the owners awe-struck and excited to be able to grow their fruits and vegetables. Additional accessories selected during the design process allowed the homeowners to stay at ease with the eco-friendly and technologically advanced extras. Thanks to the advanced thermostat that controls the ridge and eave vents, the greenhouse can be cooled down or heated up with ease to allow for year round operation.