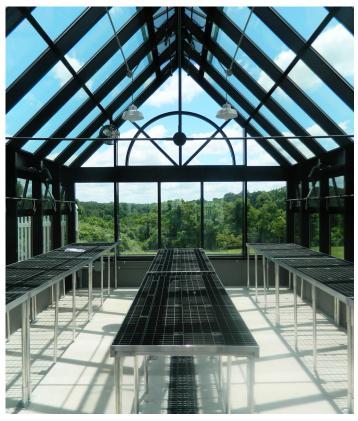

#### **Greenhouse of Their Dreams**

Knowing their wants and needs, the customer's decided a larger scale greenhouse was the way to go. Picking colors and other design specific requirements was a breeze, especially when the owners wish list was completely exceeded by our team. The owners picked Solar Innovations® standard black frame finish, added operable ridge and eave vents and large greenhouse benches to make this greenhouse fully functional. This straight eave double pitch greenhouse is made from aluminum, glazed with LoE 272 tempered glass, and accented with a stone wall around the exterior border to compliment the client's choice of décor that was already present in their side garden. This greenhouse serves its purpose on a residential plot conveniently located a few steps from home.

### **Exceeded Expectations Combined with Usability**

After the large straight eave double pitch greenhouse was constructed, it left the owners awe-struck and excited to be able to grow their fruits and vegetables. Additional accessories selected during the design process allowed the homeowners to stay at ease with the eco-friendly and technologically advanced extras. Thanks to the advanced thermostat that controls the ridge and eave vents, the greenhouse can be cooled down or heated up with ease to allow for year round operation.