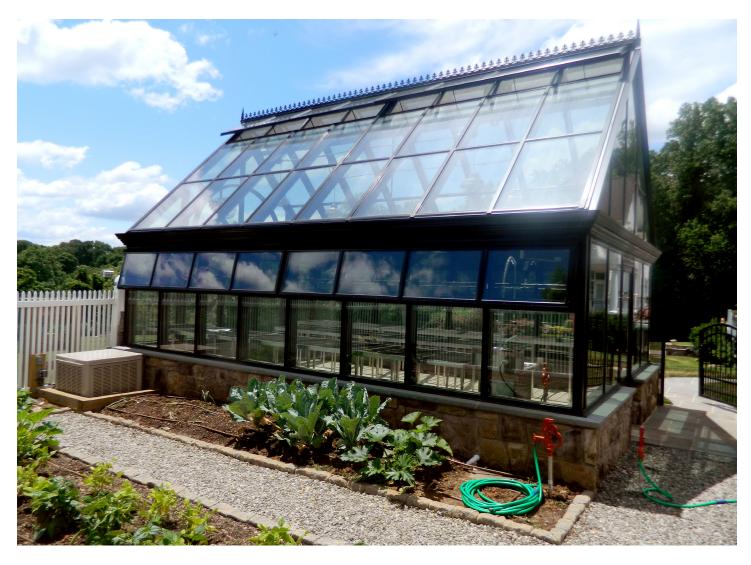

#### **Greenhouse of Their Dreams**

Knowing their wants and needs, the customer's decided a larger scale greenhouse was the way to go. Picking colors and other design specific requirements was a breeze, especially when the owners wish list was completely exceeded by our team. The owners picked Solar Innovations® standard black frame finish, added operable ridge and eave vents and large greenhouse benches to make this greenhouse fully functional. This straight eave double pitch greenhouse is made from aluminum, glazed with LoE 272 tempered glass, and accented with a stone wall around the exterior border to compliment the client's choice of décor that was already present in their side garden. This greenhouse serves its purpose on a residential plot conveniently located a few steps from home.

### **Exceeded Expectations Combined with Usability**

After the large straight eave double pitch greenhouse was constructed, it left the owners awe-struck and excited to be able to grow their fruits and vegetables. Additional accessories selected during the design process allowed the homeowners to stay at ease with the eco-friendly and technologically advanced extras. Thanks to the advanced thermostat that controls the ridge and eave vents, the greenhouse can be cooled down or heated up with ease to allow for year round operation.