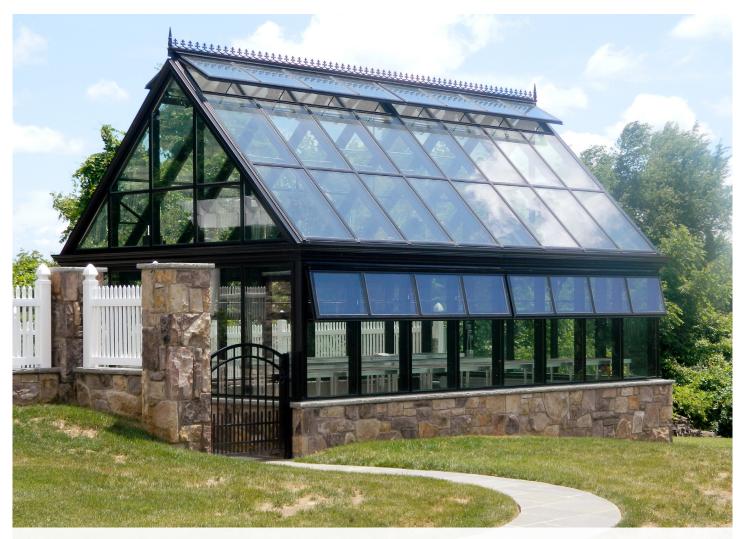

#### **Greenhouse of Their Dreams**

Knowing their wants and needs, the customer's decided a larger scale greenhouse was the way to go. Picking colors and other design specific requirements was a breeze, especially when the owners wish list was completely exceeded by our team. The owners picked Solar Innovations® standard black frame finish, added operable ridge and eave vents and large greenhouse benches to make this greenhouse fully functional. This straight eave double pitch greenhouse is made from aluminum, glazed with LoE 272 tempered glass, and accented with a stone wall around the exterior border to compliment the client's choice of décor that was already present in their side garden. This greenhouse serves its purpose on a residential plot conveniently located a few steps from home.

### **Exceeded Expectations Combined with Usability**

After the large straight eave double pitch greenhouse was constructed, it left the owners awe-struck and excited to be able to grow their fruits and vegetables. Additional accessories selected during the design process allowed the homeowners to stay at ease with the eco-friendly and technologically advanced extras. Thanks to the advanced thermostat that controls the ridge and eave vents, the greenhouse can be cooled down or heated up with ease to allow for year round operation.

#### **TECHNICAL SPECIFICATIONS**

| LOCATION       | Paeoniant Springs, VA               |
|----------------|-------------------------------------|
| TYPE OF SYSTEM | S15000 Greenhouse                   |
| FINISH         | AAMA 2603 Black Duracron            |
| APPLICATION    | Residential                         |
| HARDWARE       | Allegro Handle in Satin Chrome      |
| GLAZING        | 1" LoE 272 Tempered Insulated Glass |