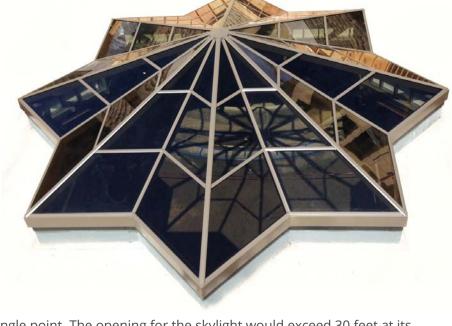

#### **SOLUTION**

Solar Innovations® answered the call and worked with the architect to design and manufacture the unique skylight. Solar Innovations®' in-house engineering team utilized the high-strength and lightweight properties of aluminum to accommodate the span and complexity of the 16-sided polygonal skylight. Heavy aluminum glazing bars were chosen and the skylight was constructed in an alternating series of valleys and peaks. Solar Innovations® provided a custom color match finish to seamlessly blend into the center's color palette.

Once manufactured, the skylight was delivered to the job site and carefully installed by the Solar Innovations® Install Team. The skylight capitalizes on southeastern sunlight to provide daylighting to the centralized pool room, adding to the ambience and serenity of the space. Through Solar Innovations® engineering and design, this striking, geometrically complex skylight will surely become the architect's desired focal point once the wellness center reaches completion.

### **PROJECT DETAILS**

SERIES: SI5600 Custom 16 Sided Polygonal SkylightFINISH: Custom Paint to Match "Medium Bronze"GLAZING: 1" Bronze Tempered over 5/16" Clear SN-68

Annealed Laminated Insulated Glazing