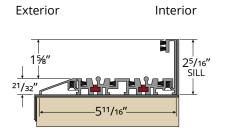

G2 Sliding Thermal Sill — 117/32" Up Leg 4.5PSF expected field water performance

G2 Sliding Thermal Sill — 25/16" Up Leg 8.4PSF expected field water performance

G2 Sliding Thermal Sill — 3" Up Leg 12PSF expected field water performance