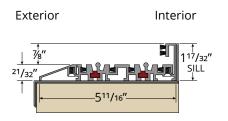

G2 Sliding Thermal Sill — 117/32" Up Leg 4.5PSF expected field water performance

G2 Sliding Thermal Sill — 25/16" Up Leg 8.4PSF expected field water performance

G2 Sliding Thermal Sill — 3" Up Leg 12PSF expected field water performance