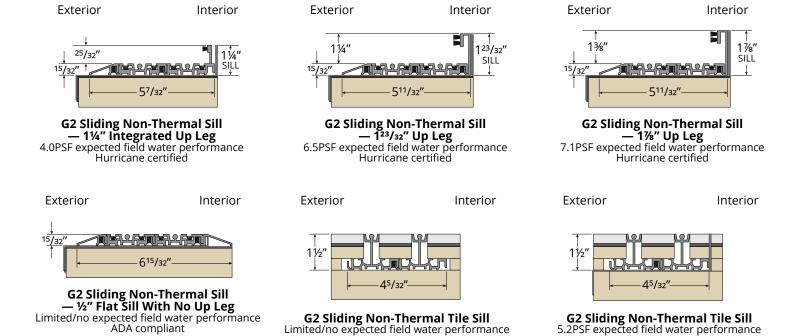

## **NON-THERMAL**

Limited/no expected field water performance Interior applications only ADA compliant

5.2PSF expected field water performance Sill pan required

ADA compliant