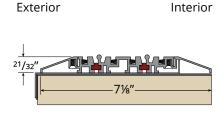

## THERMALLY IMPROVED

**G2 Sliding Thermal Sill — %" Flat Sill With No Up Leg** Limited/no expected field water performance

**G2 ADA Sill with Interior Flooring** 1-1.5PSF expected field water performance ADA Compliant\*