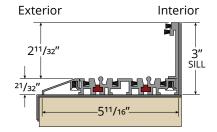

## THERMALLY IMPROVED

**G2 Sliding Thermal Sill — %" Flat Sill With No Up Leg** Limited/no expected field water performance

**G2 ADA Sill with Interior Flooring** 1-1.5PSF expected field water performance ADA Compliant\*

G2 Sliding Thermal Sill — 117/32" Up Leg 4.5PSF expected field water performance

G2 Sliding Thermal Sill — 25/16" Up Leg 8.4PSF expected field water performance

G2 Sliding Thermal Sill — 3" Up Leg 12PSF expected field water performance