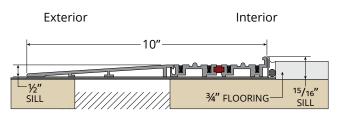

## THERMALLY IMPROVED

**G2 Sliding Thermal Sill — %" Flat Sill With No Up Leg** Limited/no expected field water performance

**G2 ADA Sill with Interior Flooring** 1-1.5PSF expected field water performance ADA Compliant\*