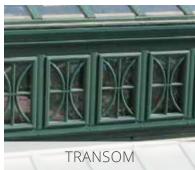

Ridge cresting, finials, and grids are an excellent way to begin enhancing your products. These elements can be integrated with ease and create specific architectural appeals, ranging from a very modern appearance to classic English tradition. For more decorative structures featuring Victorian era architecture, decorative corners, trims, and appliqués can be incorporated.