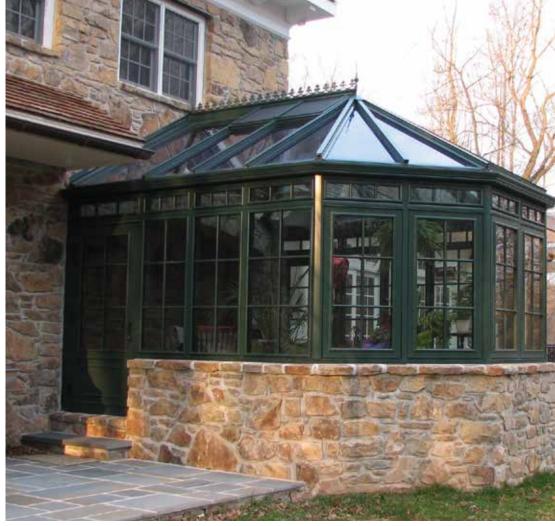

PALLADIAN ARCH

Ridge cresting, finials, and grids are an excellent way to begin enhancing your products. These elements can be integrated with ease and create specific architectural appeals, ranging from a very modern appearance to classic English tradition. For more decorative structures featuring Victorian era architecture, decorative corners, trims, and appliqués can be incorporated.

Decorative elements are available in Solar's standard colors, unfinished aluminum, or two corrosion resistant anodized finishes. Structures and accessories can feature custom paint matches to ensure seamless integration.