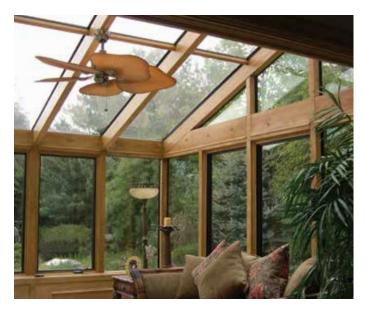

### **Wood Interiors**

For a warm, traditional feel, consider a wood interior by Solar Innovations® for your structure.

Interiors are available in solid Mahogany or Spanish Cedar, laminates of Western Red Cedar, Southern Yellow Pine, and Northern White Pine. Additional wood varieties are also available upon request. Solar's wood interiors provide excellent thermal values and consistent temperatures.

Solar Innovations® can customize each rafter profile to fit traditional design aesthetics or to match existing architecture.