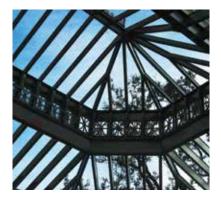

# Skylights

Skylights are a pleasant addition to any living space, adding natural light and ventilation. Design your skylight to complement the home and use of the room below. Fixed, venting, operable, retractable, and walkable skylight variations may become part of your configuration. Venting or operable skylights can help to naturally increase air flow through a space, creating a happier, healthier environment.