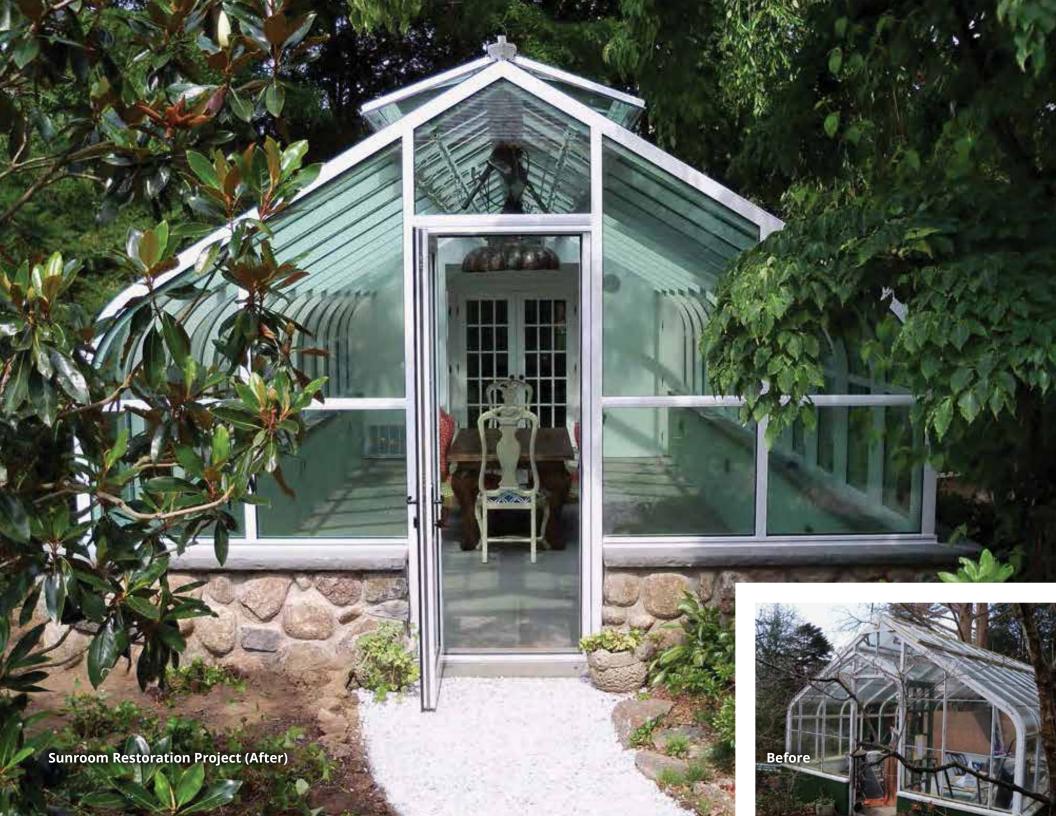

### **Ornate Greenhouses**

Even Solar Innovations® ornate greenhouse designs are planned with low-maintenance care in mind. Solar's aluminum frame provides lower maintenance and superior performance when compared to the traditional wood frames of yesteryear.

A specialty greenhouse is built with a specific plant or purpose in mind. Solar currently designs and manufactures many specialty greenhouses: bonsai, orangery, orchid, and more. Each structure can be customized to meet your needs.

Ornate greenhouses exude strength and beauty through design. Each project is specifically engineered to exceed a location's snow, wind, and rain requirements.