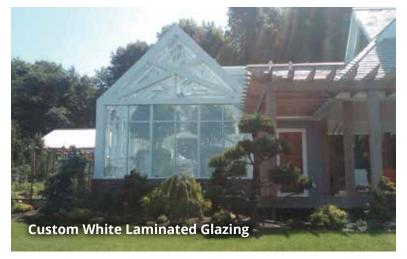

### **Ornate Greenhouses**

Even Solar Innovations® ornate greenhouse designs are planned with low-maintenance care in mind. Solar's aluminum frame provides lower maintenance and superior performance when compared to the traditional wood frames of yesteryear.

Ornate greenhouses exude strength and beauty through design. Each project is specifically engineered to exceed a location's snow, wind, and rain requirements.