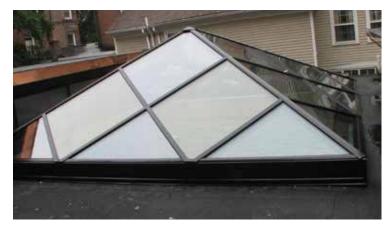

# Skylights

Skylights are a pleasant addition to any living space, adding natural light and ventilation. Design your skylight to complement the home and use of the room below. Fixed, venting, operable, retractable, and walkable skylight variations may become part of your configuration. Venting or operable skylights can help to naturally increase air flow through a space, creating a happier, healthier environment.