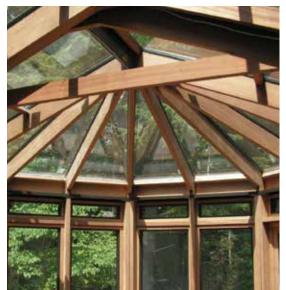

### **Wood Interiors**

For a warm, traditional feel, consider a wood interior by Solar Innovations® for your structure.

Interiors are available in solid Mahogany or Spanish Cedar, laminates of Western Red Cedar, Southern Yellow Pine, and Northern White Pine. Additional wood varieties are also available upon request. Solar's wood interiors provide excellent thermal values and consistent temperatures.

Solar Innovations® can customize each rafter profile to fit traditional design aesthetics or to match existing architecture.