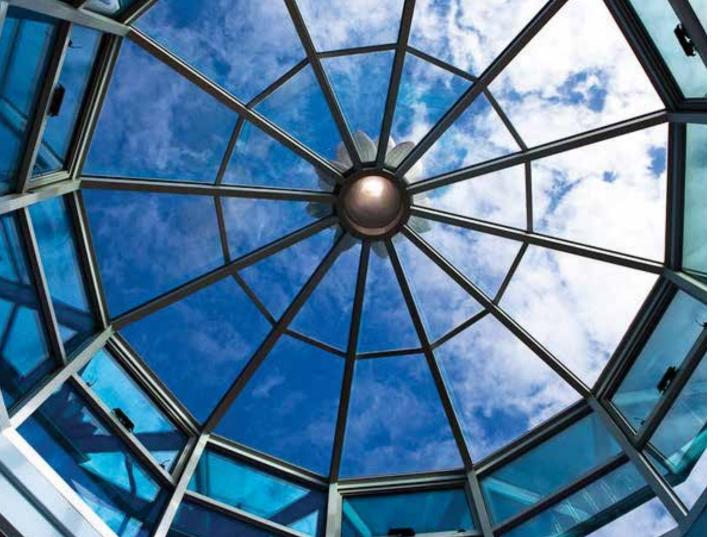

# Skylights

Skylights are a pleasant addition to any living space, adding natural light and ventilation. Design your skylight to complement the home and use of the room below. Fixed, venting, operable, retractable, and walkable skylight variations may become part of your configuration. Venting or operable skylights can help to naturally increase air flow through a space, creating a happier, healthier environment.