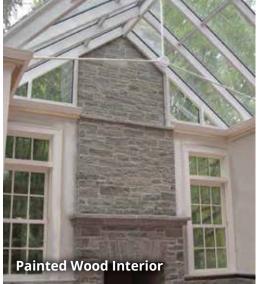

### **Wood Interiors**

For a warm, traditional feel, consider a wood interior by Solar Innovations® for your structure.

Interiors are available in solid Mahogany or Spanish Cedar, laminates of Western Red Cedar, Southern Yellow Pine, and Northern White Pine. Additional wood varieties are also available upon request. Solar's wood interiors provide excellent thermal values and consistent temperatures.