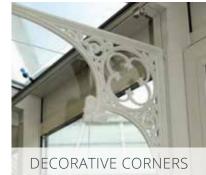

Ridge cresting, finials, and grids are an excellent way to begin enhancing your products. These elements can be integrated with ease and create specific architectural appeals, ranging from a very modern appearance to classic English tradition. For more decorative structures featuring Victorian era architecture, decorative corners, trims, and appliqués can be incorporated.