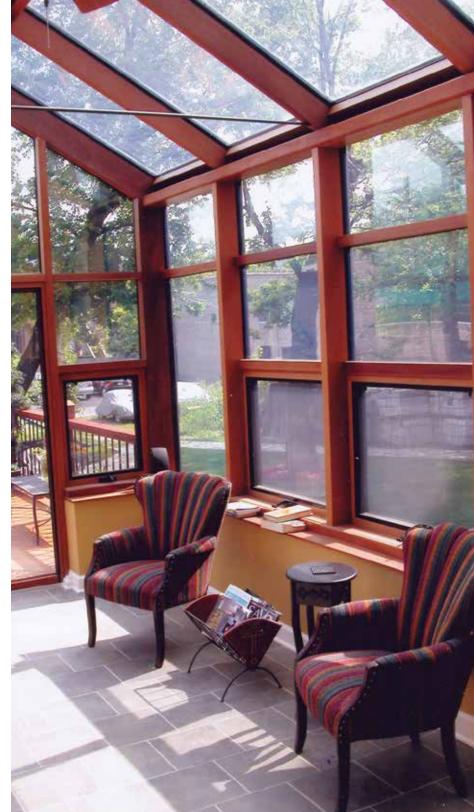

### **Wood Interiors**

For a warm, traditional feel, consider a wood interior by Solar Innovations® for your structure.

Interiors are available in solid Mahogany or Spanish Cedar, laminates of Western Red Cedar, Southern Yellow Pine, and Northern White Pine. Additional wood varieties are also available upon request. Solar's wood interiors provide excellent thermal values and consistent temperatures.

Solar Innovations® can customize each rafter profile to fit traditional design aesthetics or to match existing architecture.