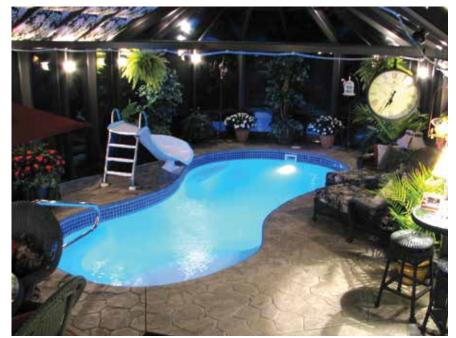

# Pool Enclosures

Enjoy year-round accessibility to your pool or spa by enclosing the space. Regardless of the outdoor conditions, an enclosure from Solar Innovations® will allow you to reap the maximum benefits of your water feature investment.

## Pool Houses

Complement your exquisite outdoor water feature with indoor storage, a changing area, or entertaining space by adding a pool house to your outdoor oasis.

Incorporating operable walls will allow you to open the pool house to allow a seamless flow between the indoor living space and the patio space surrounding your pool or spa.