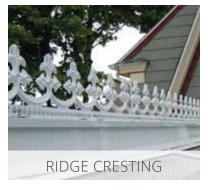

Ridge cresting, finials, and grids are an excellent way to begin enhancing your products. These elements can be integrated with ease and create specific architectural appeals, ranging from a very modern appearance to classic English tradition. For more decorative structures featuring Victorian era architecture, decorative corners, trims, and appliqués can be incorporated.