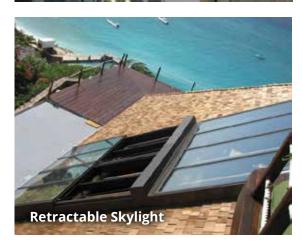

# Skylights

Skylights are a pleasant addition to any living space, adding natural light and ventilation. Design your skylight to complement the home and use of the room below. Fixed, venting, operable, retractable, and walkable skylight variations may become part of your configuration. Venting or operable skylights can help to naturally increase air flow through a space, creating a happier, healthier environment.