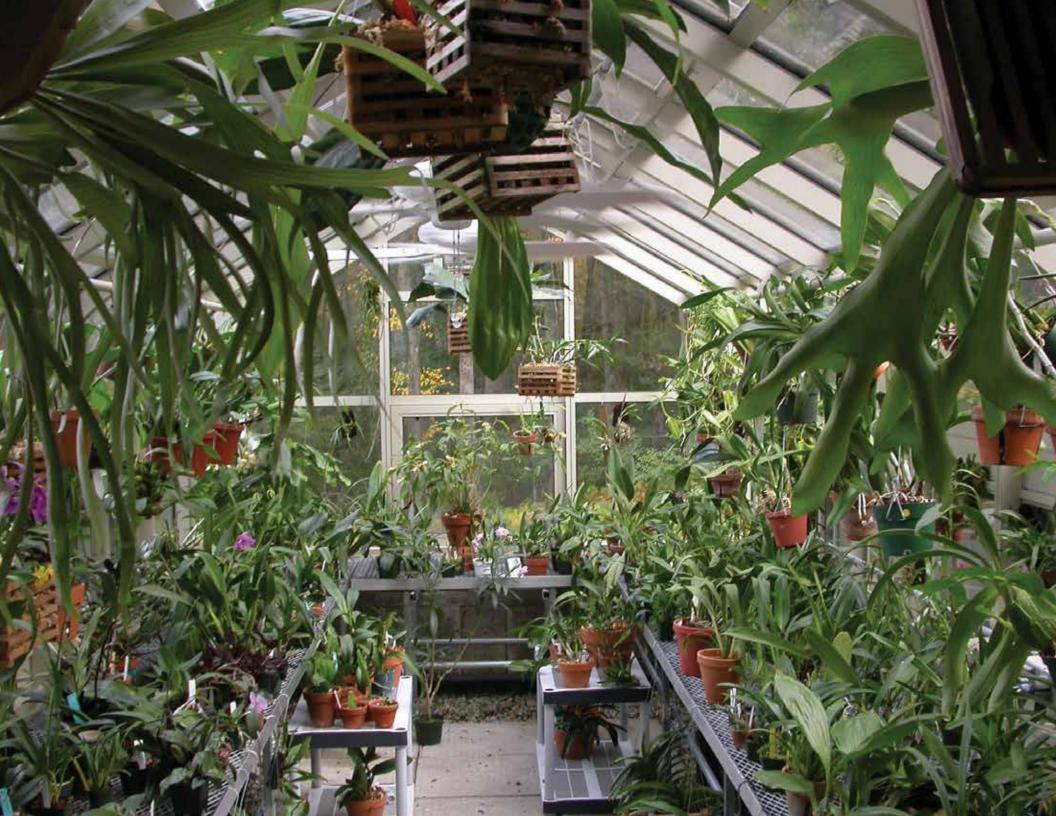

A specialty greenhouse is built with a specific plant or purpose in mind. Solar currently designs and manufactures many specialty greenhouses: bonsai, orangery, orchid, and more. Each structure can be customized to meet your needs.

Ornate greenhouses exude strength and beauty through design. Each project is specifically engineered to exceed a location's snow, wind, and rain requirements.