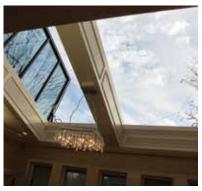

# Skylights

Skylights are a pleasant addition to any living space, adding natural light and ventilation. Design your skylight to complement the home and use of the room below. Fixed, venting, operable, retractable, and walkable skylight variations may become part of your configuration. Venting or operable skylights can help to naturally increase air flow through a space, creating a happier, healthier environment.