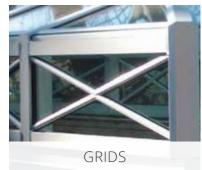

Ridge cresting, finials, and grids are an excellent way to begin enhancing your products. These elements can be integrated with ease and create specific architectural appeals, ranging from a very modern appearance to classic English tradition. For more decorative structures featuring Victorian era architecture, decorative corners, trims, and appliqués can be incorporated.