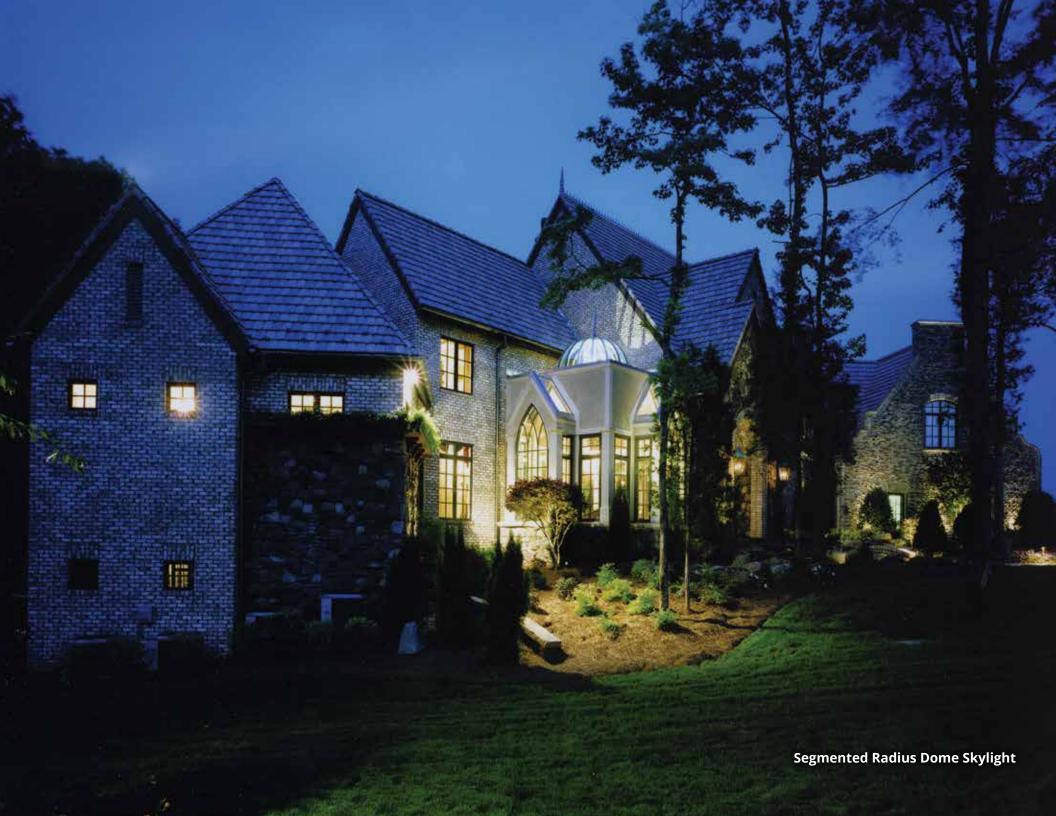

# Skylights

Skylights are a pleasant addition to any living space, adding natural light and ventilation. Design your skylight to complement the home and use of the room below. Fixed, venting, operable, retractable, and walkable skylight variations may become part of your configuration. Venting or operable skylights can help to naturally increase air flow through a space, creating a happier, healthier environment.