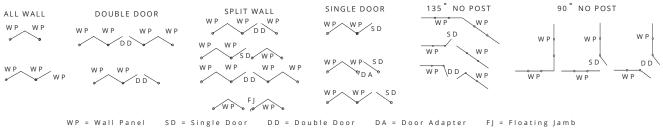

#### **FEATURES**

- · Operations: folding, swing, sliding (multi-track)
- · Maximum panel size
  - Folding 4' x 10'
  - · Sliding 6' x 12' (with mullion support)
- · Folding Glass Wall hinges
- Standard Finishes
  - Duracron: Hartford Green, Bronze, Black, Natural Clay, White, Sandstone
- Mesh insect screen material, pet screen options