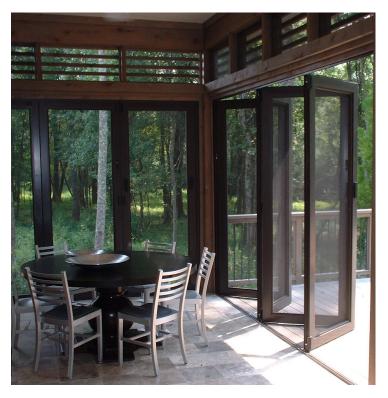

# **OPERABLE SCREEN SYSTEMS**

SI1100 series aluminum framed mesh insect screen. Extruded aluminum frame with fiber glass corners for added strength. Multiple operation types for commercial and residential applications.

#### **FEATURES**

- · Operations: folding, swing, sliding (multi-track)
- · Maximum panel size
  - Folding 4' x 10'
  - · Sliding 6' x 12' (with mullion support)
- · Folding Glass Wall hinges
- Standard Finishes
  - Duracron: Hartford Green, Bronze, Black, Natural Clay, White, Sandstone
- Mesh insect screen material, pet screen options