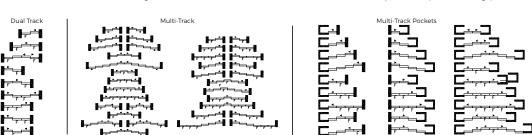

#### **FEATURES**

- · Operations: folding, swing, sliding (multi-track)
- · Maximum panel size
  - Folding 4' x 10'
  - · Sliding 6' x 12' (with mullion support)
- · Folding Glass Wall hinges
- Standard Finishes
  - Duracron: Hartford Green, Bronze, Black, Natural Clay, White, Sandstone
- Mesh insect screen material, pet screen options