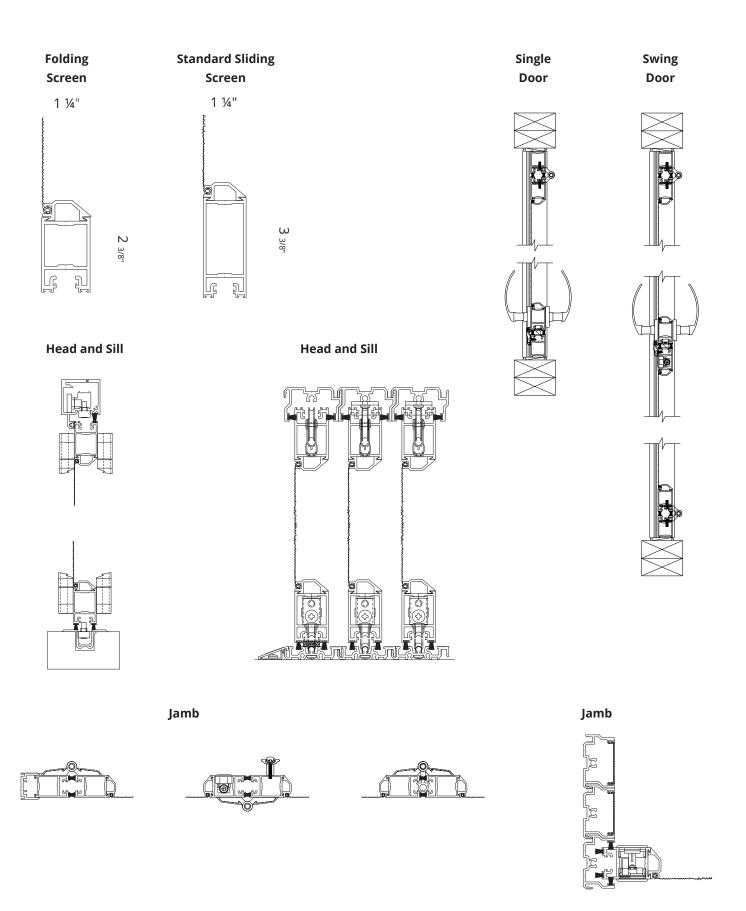

## **SERIES SI1100**

# **OPERABLE SCREEN SYSTEMS**

SI1100 series aluminum framed mesh insect screen. Extruded aluminum frame with fiber glass corners for added strength. Multiple operation types for commercial and residential applications.

#### **FEATURES**

- · Operations: folding, swing, sliding (multi-track)
- · Maximum panel size
  - Folding 4' x 10'
  - · Sliding 6' x 12' (with mullion support)
- · Folding Glass Wall hinges
- Standard Finishes
  - Duracron: Hartford Green, Bronze, Black, Natural Clay, White, Sandstone
- Mesh insect screen material, pet screen options

# DETAILS

Screen door closers are available for an additional cost. Please be sure to visit our website for additional product information.