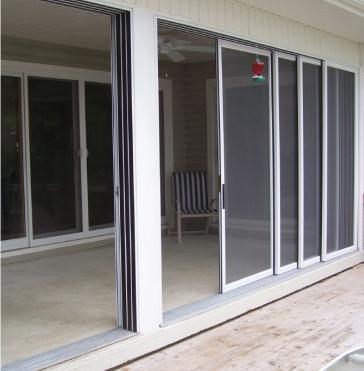

# **OPERABLE SCREEN SYSTEMS**

SI1100 series aluminum framed mesh insect screen. Extruded aluminum frame with fiber glass corners for added strength. Multiple operation types for commercial and residential applications.

#### **FEATURES**

- · Operations: folding, swing, sliding (multi-track)
- · Maximum panel size
  - Folding 4' x 10'
  - · Sliding 6' x 12' (with mullion support)
- · Folding Glass Wall hinges
- Standard Finishes
  - Duracron: Hartford Green, Bronze, Black, Natural Clay, White, Sandstone
- Mesh insect screen material, pet screen options