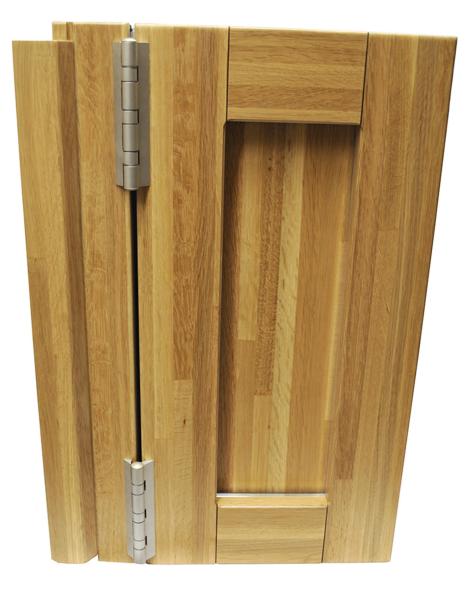

# **TRUE WOOD CLAD SYSTEM**

The wood clad system will provide the natural beauty of wood interior, while maintaining the structural integrity and performance of a thermally enhanced exterior aluminum system. Unlike the "button" attachment systems offered by many competitors, Solar Innovations, Inc.'s wood clad system utilizes a new patent-pending attachment method which will hold fast for years to come. Although Solar has provided a wood veneer interior for years, the thicker wood cladding utilized in this system will allow the surface to be sanded or refinished multiple times without causing damage to the wood or the aluminum frame. Solar Innovations, Inc. provides wood clad systems for interior finish applications only.

## FEATURES

- 1/2" to 5/8" wood clad depth\*
- Multiple systems available
  - Curtain Wall
  - Folding Glass Wall (G2 Only)
  - Lift Slide
  - Pivot Door
  - Sliding Glass Door
  - Stacking Glass Wall
  - Terrace Door
- Accommodates 1" and larger glazing infills\*
- Standard aluminum finishes: AAMA 2603
- Duracron: Hartford Green, Bronze, Black, Natural Clay, White, Sandstone
- LEED friendly system including recycled content
- · Designed and Manufactured in the U.S.A.