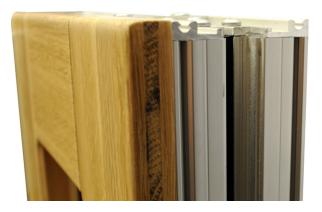

# **TRUE WOOD CLAD SYSTEM**

The wood clad system will provide the natural beauty of wood interior, while maintaining the structural integrity and performance of a thermally enhanced exterior aluminum system. Unlike the "button" attachment systems offered by many competitors, Solar Innovations, Inc.'s wood clad system utilizes a new patent-pending attachment method which will hold fast for years to come. Although Solar has provided a wood veneer interior for years, the thicker wood cladding utilized in this system will allow the surface to be sanded or refinished multiple times without causing damage to the wood or the aluminum frame. Solar Innovations, Inc. provides wood clad systems for interior finish applications only.

## FEATURES

- 1/2" to 5/8" wood clad depth\*
- Multiple systems available
  - Curtain Wall
  - Folding Glass Wall (G2 Only)
  - Lift Slide
  - Pivot Door
  - Sliding Glass Door
  - Stacking Glass Wall
  - Terrace Door
- Accommodates 1" and larger glazing infills\*
- Standard aluminum finishes: AAMA 2603
- Duracron: Hartford Green, Bronze, Black, Natural Clay, White, Sandstone
- LEED friendly system including recycled content
- · Designed and Manufactured in the U.S.A.