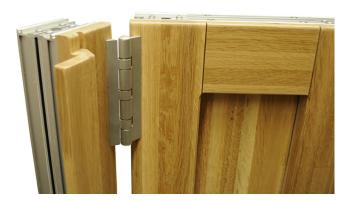

# **TRUE WOOD CLAD SYSTEM**

The wood clad system will provide the natural beauty of wood interior, while maintaining the structural integrity and performance of a thermally enhanced exterior aluminum system. Unlike the "button" attachment systems offered by many competitors, Solar Innovations, Inc.'s wood clad system utilizes a new patent-pending attachment method which will hold fast for years to come. Although Solar has provided a wood veneer interior for years, the thicker wood cladding utilized in this system will allow the surface to be sanded or refinished multiple times without causing damage to the wood or the aluminum frame. Solar Innovations, Inc. provides wood clad systems for interior finish applications only.

## FEATURES

- 1/2" to 5/8" wood clad depth\*
- Multiple systems available
  - Curtain Wall
  - Folding Glass Wall (G2 Only)
  - Lift Slide
  - Pivot Door
  - Sliding Glass Door
  - Stacking Glass Wall
  - Terrace Door
- Accommodates 1" and larger glazing infills\*
- Standard aluminum finishes: AAMA 2603
- Duracron: Hartford Green, Bronze, Black, Natural Clay, White, Sandstone
- LEED friendly system including recycled content
- · Designed and Manufactured in the U.S.A.